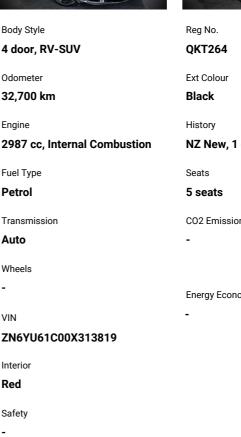

## 2020 Maserati Levante S Gransport, NZ New

NZ New, 1 owner CO2 Emissions Energy Economy

Stock ID: 5813

Indicative repayments

Includes GST, Registration & Licensing

**Purchase Price** 

\$732.31 per week\*

Based on a 36 month term & no deposit. Total repayments (156) = \$114,240.02